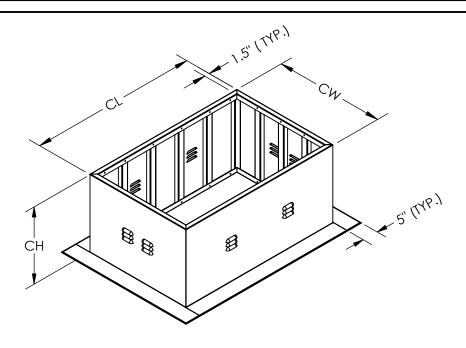

DATE:

JOB:

PROJECT:

COMPANY:

SALES PERSON:

TAG:

UVS2, CLASS 1, CURB UTILITY VENT SET

# **OPTIONS**

| Flat Curb Options                             |    | Curb Heights (CH) |    |    |    |  |  |
|-----------------------------------------------|----|-------------------|----|----|----|--|--|
| Flat Curb Options                             | 12 | 14                | 16 | 18 | 24 |  |  |
| Non-vented (up to 500F max)                   | X  | X                 | Х  | Х  | Χ  |  |  |
| Non-vented w/ insulation and lined (300F max) | X  | Х                 | Х  | Х  | Χ  |  |  |
| Vented, no insulation ( up to 500F max)       |    |                   |    | Х  | Х  |  |  |

# **DIMENSIONAL DATA**

| C:   | ARR 4 |    | ARR 10 |    | WEIGHT(NON-VENTED)(lbs) |     |     |     |     |
|------|-------|----|--------|----|-------------------------|-----|-----|-----|-----|
| Size | CL    | CW | CL     | CW | 12"                     | 14" | 16" | 18" | 24" |
| 60   | 38    | 21 | 39     | 21 | 112                     | 124 | 135 | 147 | 182 |
| 70   | 38    | 21 | 39     | 21 | 112                     | 124 | 135 | 147 | 182 |
| 80   | 38    | 21 | 39     | 21 | 112                     | 124 | 135 | 147 | 182 |
| 105  | 38    | 21 | 39     | 21 | 112                     | 124 | 135 | 147 | 182 |
| 122  | 41    | 24 | 44     | 24 | 123                     | 134 | 146 | 159 | 196 |
| 135  | 43    | 27 | 45     | 27 | 136                     | 150 | 164 | 178 | 221 |
| 150  | 45    | 29 | 46     | 29 | 142                     | 157 | 171 | 186 | 231 |
| 165  | 49    | 32 | 51     | 32 | 156                     | 172 | 188 | 204 | 254 |
| 182  | 52    | 34 | 55     | 34 | 164                     | 180 | 198 | 215 | 266 |
| 200  | 56    | 37 | 60     | 37 | 178                     | 196 | 215 | 234 | 290 |
| 222  | 62    | 41 | 63     | 41 | 200                     | 220 | 242 | 263 | 326 |
| 245  | 66    | 44 | 72     | 44 | 210                     | 232 | 255 | 277 | 343 |
| 270  | 69    | 47 | 73     | 47 | 225                     | 250 | 274 | 298 | 370 |

ALL DIMENSIONS ARE IN INCHES, WEIGHTS ARE APPROXIMATE.

| REVISION: | FORM: | REPLACES: |
|-----------|-------|-----------|

DATE: TAG:

JOB:

PROJECT:

COMPANY:

SALES PERSON: