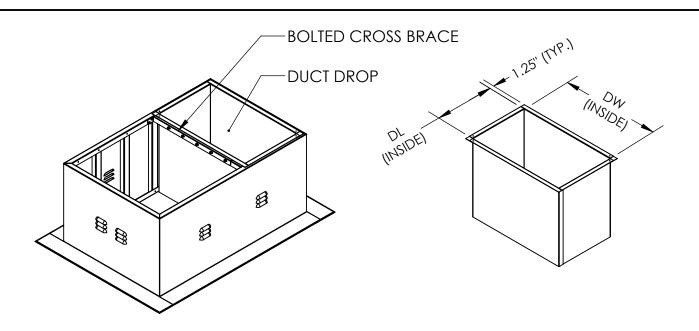

# UVS2, CLASS 1, CURB DUCT DROP UTILITY VENT SET

# **OPTIONS**

| Curb Heights / Duct Drop (CH) |    |    |    |    |
|-------------------------------|----|----|----|----|
| 12                            | 14 | 16 | 18 | 24 |
| Х                             | Х  | Х  | Х  | Χ  |

### **DIMENSIONAL DATA**

| Ci= o | ARR 4 & | ARR 10 | WEIGHT (lbs) |     |     |     |     |
|-------|---------|--------|--------------|-----|-----|-----|-----|
| Size  | DL      | DW     | 12"          | 14" | 16" | 18" | 24" |
| 60    | 12.17   | 17.38  | 14           | 16  | 18  | 20  | 27  |
| 70    | 12.17   | 17.38  | 14           | 16  | 18  | 20  | 27  |
| 80    | 12.17   | 17.38  | 14           | 16  | 18  | 20  | 27  |
| 105   | 12.17   | 17.38  | 14           | 16  | 18  | 20  | 27  |
| 122   | 13.67   | 20.38  | 16           | 19  | 21  | 23  | 31  |
| 135   | 13.67   | 23.38  | 18           | 20  | 23  | 25  | 33  |
| 150   | 13.67   | 25.38  | 19           | 21  | 24  | 27  | 35  |
| 165   | 16.67   | 28.38  | 21           | 24  | 28  | 30  | 40  |
| 182   | 18.17   | 30.38  | 23           | 26  | 29  | 32  | 43  |
| 200   | 21.17   | 33.38  | 25           | 29  | 33  | 37  | 48  |
| 222   | 22.67   | 37.38  | 28           | 32  | 36  | 40  | 53  |
| 245   | 24.67   | 40.38  | 30           | 34  | 39  | 44  | 57  |
| 270   | 23.17   | 43.38  | 31           | 35  | 40  | 45  | 58  |

ALL DIMENSIONS ARE IN INCHES, WEIGHTS ARE APPROXIMATE.

| REVISION: | FORM: | REPLACES: |
|-----------|-------|-----------|
|-----------|-------|-----------|